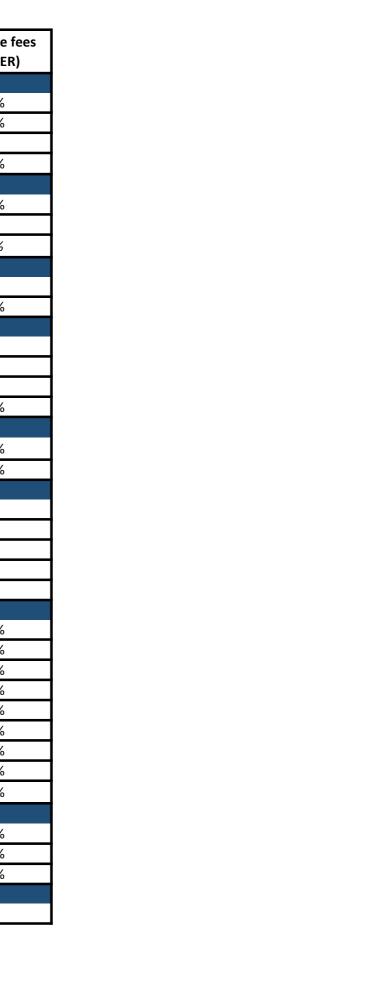

| Sanlam Umbrella Fund: Total Investment Costs      |                                  | as at June 2022                                  |               |                           |                                   |  |
|---------------------------------------------------|----------------------------------|--------------------------------------------------|---------------|---------------------------|-----------------------------------|--|
|                                                   | Guarantee Premium                | Total Expense Ratio (incl.<br>Guarantee Premium) | Trading Costs | Total Investment<br>Costs | Performance fee<br>(incl. in TER) |  |
|                                                   | Sanlam Lifestage                 |                                                  |               |                           |                                   |  |
| Sanlam Lifestage Accumulation Portfolio           | -                                | 1.243%                                           | 0.120%        | 1.363%                    | 0.199%                            |  |
| Sanlam Capital Protection Portfolio               | 0.900%                           | 1.354%                                           | 0.080%        | 1.434%                    | 0.000%                            |  |
| Sanlam Inflation Annuity Target Portfolio         | -                                | 0.700%                                           | 0.010%        | 0.710%                    | n/a                               |  |
| Sanlam Living Annuity Target Portfolio            | -                                | 1.010%                                           | 0.090%        | 1.100%                    | 0.035%                            |  |
|                                                   | Volatility Protection Strat      | egy                                              |               |                           |                                   |  |
| Sanlam Monthly Bonus Fund                         | 1.600%                           | 2.054%                                           | 0.080%        | 2.134%                    | 0.000%                            |  |
| Satrix Enhanced Balanced Tracker Fund             | -                                | 0.370%                                           | 0.060%        | 0.430%                    | n/a                               |  |
| Volatility Protection Strategy Total <sup>7</sup> | 1.200%                           | 1.633%                                           | 0.075%        | 1.708%                    | 0.000%                            |  |
|                                                   | Passive Lifestage Strateg        | SY                                               |               |                           |                                   |  |
| Passive Lifestage Accumulation Portfolio          | -                                | 0.370%                                           | 0.060%        | 0.430%                    | n/a                               |  |
| Capital Protection Portfolio                      | 0.900%                           | 1.354%                                           | 0.080%        | 1.434%                    | 0.000%                            |  |
|                                                   | Sanlam Blue Lifestage Stra       | tegy                                             |               |                           |                                   |  |
| SIM Balanced Fund                                 | -                                | 0.730%                                           | 0.160%        | 0.890%                    | n/a                               |  |
| SPW Balanced Fund                                 | -                                | 0.880%                                           | 0.100%        | 0.980%                    | n/a                               |  |
| Sanlam Blue Lifestage Accumulation Portfolio      | -                                | 0.805%                                           | 0.130%        | 0.935%                    | n/a                               |  |
| Capital Protection Portfolio                      | 0.900%                           | 1.354%                                           | 0.080%        | 1.434%                    | 0.000%                            |  |
|                                                   | Sanlam Wealth Creation Lifestage | Strategy <sup>10</sup>                           |               |                           |                                   |  |
| Sanlam Wealth Creation <sup>6 9</sup>             | -                                | 0.843%                                           | 0.110%        | 0.953%                    | 0.100%                            |  |
| Capital Protection Portfolio                      | 0.900%                           | 1.354%                                           | 0.080%        | 1.434%                    | 0.000%                            |  |
|                                                   | Single Managed                   |                                                  |               |                           |                                   |  |
| SIM Balanced Fund                                 | -                                | 0.730%                                           | 0.160%        | 0.890%                    | n/a                               |  |
| SPW Balanced Fund                                 | -                                | 0.880%                                           | 0.100%        | 0.980%                    | n/a                               |  |
| SIM Cash Fund                                     | -                                | 0.200%                                           | 0.000%        | 0.200%                    | n/a                               |  |
| SIM Moderate Absolute Fund                        | -                                | 0.740%                                           | 0.100%        | 0.840%                    | n/a                               |  |
| SIM Temperance Balanced Fund                      | -                                | 0.620%                                           | 0.100%        | 0.720%                    | n/a                               |  |
|                                                   | Multi Managed                    |                                                  |               |                           |                                   |  |
| SMM 30 Portfolio                                  | -                                | 1.010%                                           | 0.110%        | 1.120%                    | 0.150%                            |  |
| SMM 50 Portfolio                                  | -                                | 0.971%                                           | 0.140%        | 1.111%                    | 0.173%                            |  |
| SMM 70 Portfolio                                  | -                                | 1.057%                                           | 0.180%        | 1.237%                    | 0.207%                            |  |
| SMM Moderate Absolute Fund                        | -                                | 1.000%                                           | 0.200%        | 1.200%                    | 0.129%                            |  |
| SMM NUR Balanced Fund                             | -                                | 1.030%                                           | 0.140%        | 1.170%                    | 0.000%                            |  |
| The Most Aggressive Portfolio                     | -                                | 1.280%                                           | 0.150%        | 1.430%                    | 0.307%                            |  |
| Sanlam Accumulation Portfolio                     | -                                | 1.243%                                           | 0.120%        | 1.363%                    | 0.199%                            |  |
| SMM Select Balanced Fund                          | -                                | 1.120%                                           | 0.290%        | 1.410%                    | 0.110%                            |  |
| Sanlam Wealth Creation <sup>69</sup>              | -                                | 0.843%                                           | 0.110%        | 0.953%                    | 0.100%                            |  |
|                                                   | Smoothed Bonus Funds             | 5                                                |               |                           |                                   |  |
| Sanlam Monthly Bonus Fund                         | 1.600%                           | 2.054%                                           | 0.080%        | 2.134%                    | 0.000%                            |  |
| Sanlam Stable Bonus Portfolio                     | 0.900%                           | 1.354%                                           | 0.080%        | 1.434%                    | 0.000%                            |  |
| Sanlam Progressive Smooth Bonus Fund              | 0.700%                           | 1.673%                                           | 0.160%        | 1.833%                    | 0.000%                            |  |
|                                                   | Passive Managed                  |                                                  |               |                           |                                   |  |
| Satrix Enhanced Balanced Tracker Fund             |                                  | 0.370%                                           | 0.060%        | 0.430%                    | n/a                               |  |

| Sanlam Umbrella Fund: Total Investment Costs        |                                  |                                                                 |               |                           |                                    |
|-----------------------------------------------------|----------------------------------|-----------------------------------------------------------------|---------------|---------------------------|------------------------------------|
|                                                     | Investment<br>Administration Fee | Total Expense Ratio (incl.<br>Investment Administration<br>Fee) | Trading Costs | Total Investment<br>Costs | Performance fees<br>(incl. in TER) |
| E>                                                  | ternal Single Managed Por        | rtfolios                                                        |               |                           |                                    |
| Allan Gray Global Balanced Portfolio** <sup>6</sup> | 0.173%                           | 1.110%                                                          | 0.091%        | 1.201%                    | -8                                 |
| Coronation Houseview Portfolio <sup>6</sup>         | 0.173%                           | 1.263%                                                          | 0.200%        | 1.463%                    | n/a                                |
| Foord Balanced Fund                                 |                                  | 0.930%                                                          | 0.000%        | 0.930%                    | 0.180%                             |
| Ninety One Balanced Fund <sup>** 6</sup>            | 0.173%                           | 0.833%                                                          | 0.150%        | 0.983%                    | n/a                                |
| M&G Balanced Fund                                   |                                  | 0.870%                                                          | 0.100%        | 0.970%                    | n/a                                |
| PSG Balanced Fund <sup>6</sup>                      | 0.173%                           | 1.028%                                                          | 0.230%        | 1.258%                    | n/a                                |
| Camissa Balanced Fund <sup>6</sup>                  | 0.173%                           | 1.234%                                                          | 0.366%        | 1.600%                    | n/a                                |
| Truffle Balanced Fund <sup>6</sup>                  | 0.173%                           | 0.973%                                                          | 0.940%        | 1.913%                    | n/a                                |

## NOTES:

- 1. The values above are estimated over a rolling 3 year period and annualized unless otherwise stated.
- 2. Figures as at June 2022
- 3. The highest fee tier (i.e. lowest asset size) is assumed in the TERs.
- 4. Portfolios that are less than 6 months old, may not have underlying data available to calculate a reliable estimate.
- 5. Where applicable asset consulting fees must still be added.
- 6. TER Includes an investment administration charge of 0.173% (including VAT) for portfolios not wrapped in a Sanlam policy.
- 7. Estimated assuming 75% in Monthly Bonus Fund and 25% in Satrix Enhanced Balanced Tracker Fund.
- 8. The Orbis fees are included in the total TER and will no longer be disclosed separately under performance fees.
- 9. Calculated over a 1 year period.
- 10. Only available to clients with existing exposure