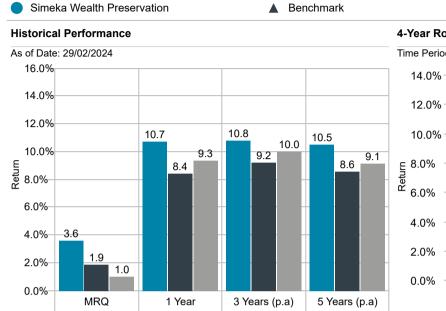

### **4-Year Performance Statistics**

Time Period: 01/03/2020 to 29/02/2024

|                | Portfolio | Benchmark |
|----------------|-----------|-----------|
| Return         | 12.0%     | 11.1%     |
| Std Dev        | 9.0%      | 10.9%     |
| Sharpe Ratio   | 0.7       | 0.5       |
| Excess Return  | 1.0%      | 0.0%      |
| Tracking Error | 2.7%      | 0.0%      |
| Max Drawdown   | -9.0%     | -10.5%    |
| Best Month     | 8.5%      | 9.7%      |
| Worst Month    | -9.0%     | -10.5%    |