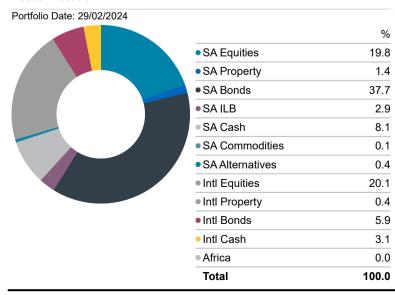

nd Index, 20% Stefi Composite Index, 21.5% MSCI World (Net) and 2.5% FTSE World Govt. Bond Index.



# 4-Year Rolling Returns

Time Period: Since Common Inception (01/05/2016) to 29/02/2024

CPI + 4.0%



### **4-Year Performance Statistics**

Time Period: 01/03/2020 to 29/02/2024

|                | Portfolio | Benchmark |
|----------------|-----------|-----------|
| Return         | 12.0%     | 11.1%     |
| Std Dev        | 9.0%      | 10.9%     |
| Sharpe Ratio   | 0.7       | 0.5       |
| Excess Return  | 1.0%      | 0.0%      |
| Tracking Error | 2.7%      | 0.0%      |
| Max Drawdown   | -9.0%     | -10.5%    |
| Best Month     | 8.5%      | 9.7%      |
| Worst Month    | -9.0%     | -10.5%    |

## Performance Relative to Peer Group (descending rank)



#### **Asset Allocation**



# **Manager Weightings**

| Manager                              | Weight |
|--------------------------------------|--------|
| Sanlam MSCI Guaranteed Tracker       | 12.6%  |
| SIMM Global Equity                   | 3.8%   |
| Mercer Global EM Active Equity       | 0.7%   |
| Allan Gray Domestic Balanced         | 4.6%   |
| M&G Domestic Balanced                | 4.6%   |
| Coronation Domestic Balanced         | 4.7%   |
| Prescient Income Provider (SIMM)     | 2.5%   |
| Ninety One Domestic Balanced         | 4.6%   |
| Banker                               | 0.1%   |
| Coronation Bond                      | 1.1%   |
| Prescient Fixed Interest             | 0.8%   |
| Futuregrowth Bond                    | 1.5%   |
| Truffle Domestic Balanced            | 4.9%   |
| Taquanta Global Curr