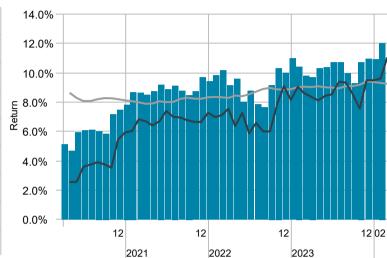

# 4-Year Rolling Returns

Time Period: Since Common Inception (01/05/2016) to 29/02/2024

CPI + 4.0%