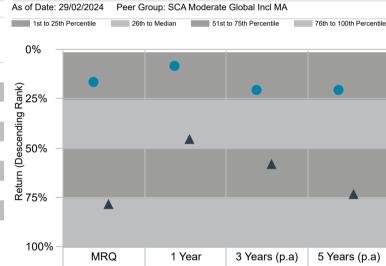

ped SWIX, 22.5% Beassa All Bond Index, 20% Stefi Composite Index, 21.5% MSCI World (Net) and 2.5% FTSE World Govt. Bond Index.



# 4-Year Rolling Returns

Time Period: Since Common Inception (01/05/2016) to 29/02/2024

CPI + 4.0%



### **4-Year Performance Statistics**

Time Period: 01/03/2020 to 29/02/2024

|                | Portfolio | Benchmark |
|----------------|-----------|-----------|
| Return         | 12.0%     | 11.1%     |
| Std Dev        | 9.0%      | 10.9%     |
| Sharpe Ratio   | 0.7       | 0.5       |
| Excess Return  | 1.0%      | 0.0%      |
| Tracking Error | 2.7%      | 0.0%      |
| Max Drawdown   | -9.0%     | -10.5%    |
| Best Month     | 8.5%      | 9.7%      |
| Worst Month    | -9.0%     | -10.5%    |

## Performance Relative to Peer Group (descending rank)



#### **Asset Allocation**



# **Manager Weightings**

| Manager                              | Weight |
|--------------------------------------|--------|
| Sanlam MSCI Guaranteed Tracker       | 12.6%  |
| SIMM Global Equity                   | 3.8%   |
| Mercer Global EM Active Equity       | 0.7%   |
| Allan Gray Domestic Balanced         | 4.6%   |
| M&G Domestic Balanced                | 4.6%   |
| Coronation Domestic Balanced         | 4.7%   |
| Prescient Income Provider (SIMM)     | 2.5%   |
| Ninety One Domestic Balanced         | 4.6%   |
| Banker                               | 0.1%   |
| Coronation Bond                      | 1.1%   |
| Prescient Fixed Interest             | 0.8%   |
| Futuregrowth Bond                    | 1.5%   |
| Truffle Domestic Balanced            | 4.